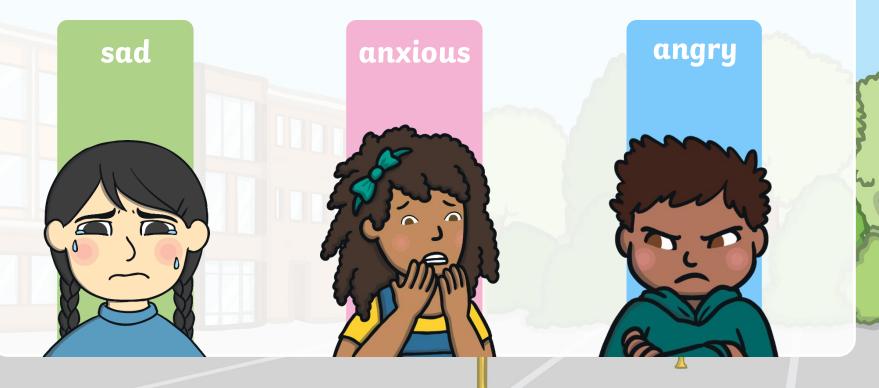

# Can You Think of any Mental Health Problems?

These are some of the ways that you can feel if you have a mental health problem. Click on a mental health problem to learn more about it.

next

### I Feel Sad

I sometimes feel like crying, being on my own or not wanting to come to school.

back

#### I Feel Anxious

0

back

When you feel anxious your heart beats fast and you might feel sweaty and sick.

## I Feel Angry

It's normal to sometimes feel angry but sometimes it becomes too much and you feel angry all the time.

back