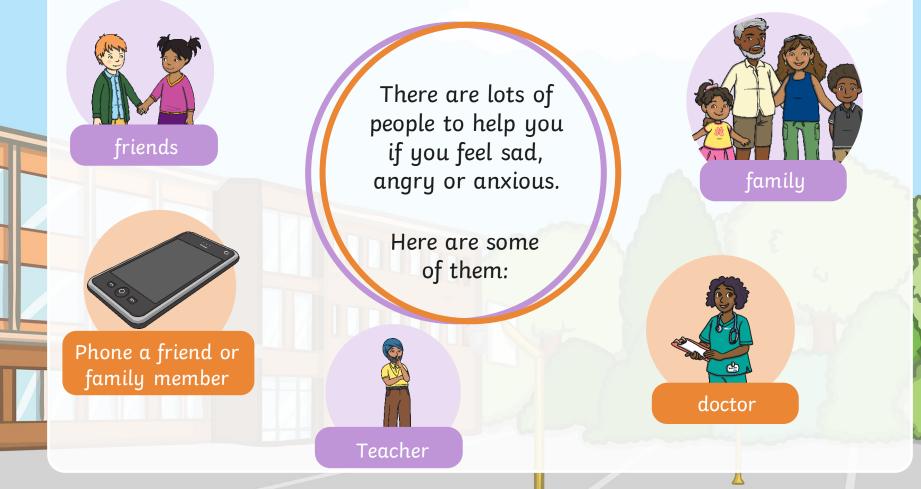

#### What is Mental Health?

Mental health is about how you feel, think and sometimes behave. Lots of children have mental health problems and it means they can feel sad, angry or anxious.

# Can You Think of any Mental Health Problems?

These are some of the ways that you can feel if you have a mental health problem. Click on a mental health problem to learn more about it.



next

### I Feel Sad

I sometimes feel like crying, being on my own or not wanting to come to school.

back

#### I Feel Anxious

0

back

When you feel anxious your heart beats fast and you might feel sweaty and sick.

## I Feel Angry

It's normal to sometimes feel angry but sometimes it becomes too much and you feel angry all the time.

back

# Plenary